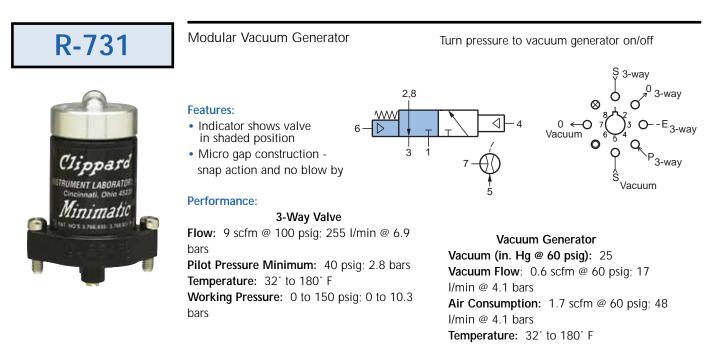

## Description:

The R-731 is a combination venturi vacuum generator and an independent pilot actuated, spring return, fully ported 3-way valve. Applying pressure at port 5 creates a vacuum at port 7. The 3-way valve can be used to turn the vacuum generator on or off or it can be used to switch the vacuum on or off. 40 psig is required to pilot the 3-way valve.