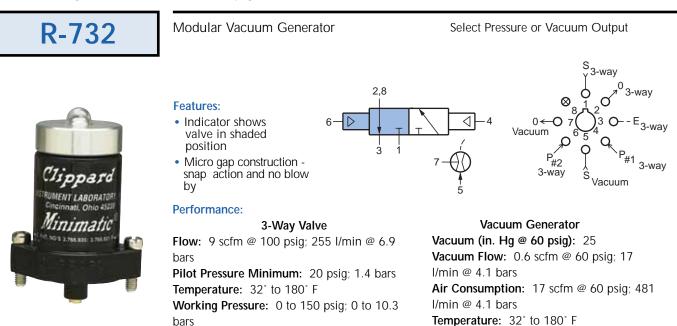

## Description:

The R-732 is a combination venturi vacuum generator and an independent double pilot actuated, fully ported 3-way valve. Applying pressure at port 5 creates a vacuum at port 7. The 3-way valve can be used to turn the vacuum generator on or off or it can be used to switch the vacuum on or off. 20 psig is required to pilot the 3-way valve.